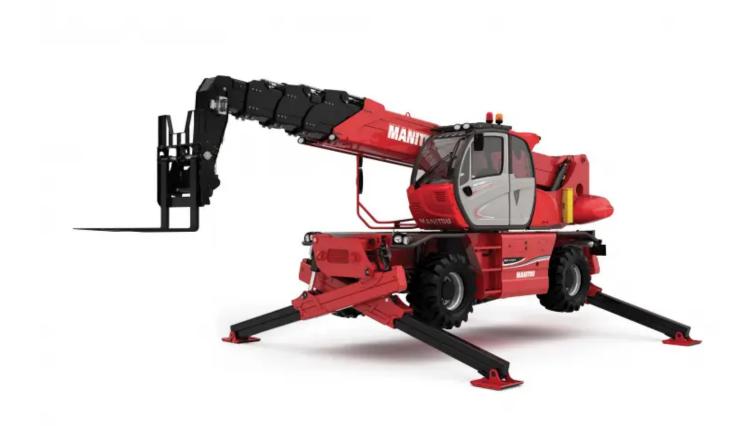

## MRT 3050 PRIVILEGE PLUS

### www.duma-rent.com

MRT 3050 Privilege Plus - Created on 2 April 2021 at 10:01:31 UTC

| Capacities                                            |           | Metric                                    |
|-------------------------------------------------------|-----------|-------------------------------------------|
| Max. capacity                                         | Q         | 4999 kg                                   |
| Aax. lifting height                                   | h3        | 29.5 m                                    |
| lax. Reach                                            | 14        | 25.8 m                                    |
| /eight and dimensions                                 |           |                                           |
| verall width                                          | b1        | 2.49 m                                    |
| Iverall height                                        | h17       | 3.05 m                                    |
| Iverall cab width                                     | b4        | 0.99 m                                    |
| Duter frame turning radius                            | Wa3       | 4.9 m                                     |
| Ground clearance                                      | m4        | 0.35 m                                    |
| Vheelbase                                             | У         | 3.25 m                                    |
| ïlt-up angle                                          | a4        | 12 °                                      |
| ïlt-down angle                                        | а5        | 108 °                                     |
| urret rotation                                        |           | 360 °                                     |
| )verall weight                                        |           | 21810 kg                                  |
| Forks length / width / section                        | l / e / s | 1200 mm x45 mm x 130 mm                   |
| Vheels                                                |           |                                           |
| yres type                                             |           | Pneumatic                                 |
| tandard tyres                                         |           | 445/65 R22,5                              |
| Drive wheels (front / rear)                           |           | 2 / 2                                     |
| Steering mode                                         |           | 2 wheel steer, 4 wheel steer, Crab mode   |
| Stabilisers                                           |           |                                           |
| Stabs Type                                            |           | Telescopic Duplex                         |
| Controls with stabs                                   |           | Stabs Commands Individual or Simultaneous |
| Engine                                                |           |                                           |
| ingine brand                                          |           | Mercedes                                  |
| ingine norm                                           |           | Stage IV / Tier 4 Final                   |
| Ingine model                                          |           | OM 934 LA.E4-3                            |
| .C. Engine power rating / Power (kW)                  |           | 176 Hp / 129 kW                           |
| Max. torque / Engine rotation (min) / Engine rotation |           | 750 Nm @ 1200 rpm - 1600 rpm              |
| Number of cylinders - Capacity of cylinders           |           | 4 - 5130 cm³                              |
| njection                                              |           | engine Injection direct                   |
| Engine cooling system                                 |           | Water                                     |
| Number of batteries / Batteriy / Batteries capacity   |           | 2 x 12 V / 120 Ah                         |
| ransmission                                           |           |                                           |
| ransmission type                                      |           | Hydrostatic                               |
| lumber of gears (forward / reverse)                   |           | 22                                        |
| Aax. travel speed                                     |           | 40 km/h                                   |
| rawbar pull (Laden)                                   |           | 9500 daN                                  |
| Parking brake                                         |           | Automatic Negative Hand-brake             |
| Service brake                                         |           | Hydraulic                                 |
| lydraulics                                            |           |                                           |
| lydraulic pump type                                   |           | Variable pump                             |
| Hydraulic flow                                        |           | 180 l/min                                 |
| lydraulic Pressure                                    |           | 350 Bar                                   |
| Tank capacities                                       |           |                                           |
| ingine oil                                            |           | 21                                        |
| łydraulic oil                                         |           | 290                                       |
| uel tank                                              |           | 290                                       |
| iesel Exhaust fluid (AdBlue® type)                    |           | 57 1                                      |
| loise and vibration                                   |           |                                           |
| loise at driving position (LpA)                       |           | 79.7 dB(A)                                |
| nvironmental noise (LwA)                              |           | 108 dB(A)                                 |
| fibration to whole hand/arm                           |           | < 2.50 m/s <sup>2</sup>                   |
| Viscellaneous                                         |           | - 2.30 11/3                               |
| Steering wheels (front / rear)                        |           | 2/2                                       |
| controls                                              |           | 2 / 2<br>2 Joysticks                      |
| afety cab homologation                                |           | ROPS - FOPS cab (level 2)                 |
| Attachment recognition system (E-Reco)                |           | Standard                                  |
| Augument recodilition System (E-Reco)                 |           | DIBUIBIC                                  |