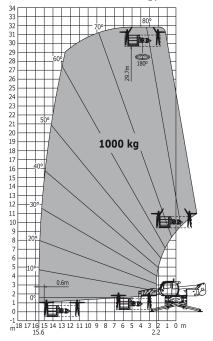

| Ground clearance under front tires on stabilizers | m5  | 0.32 m    |

## Load chart

Machine on lowered stabilisers with forks Metric



Machine on lowered stabilisers with winch 5000 kg Metric



# orent State State

#### Machine on lowered stabilisers with 1500 kg jib Metric 105 - 32 31 30 70° 29 95 28 27 26 90 85 25 24 23 22 21 20 19 18 17 16 15 14 13 12 40 60 55 30° 1500 kg 50 **4**5 3300 Ib 40 11 35 20° 10 9 8 7 6 /1300 kg / 2800 lb 1000 kg / 2200 lb 30 750' kg / 1600 (b 500 kg / 1100 lb 25 250 kg / \$50 lb 10° 20 5 4 3 2 1 0 15 Ď, 10 5 -0°-0 -1 -2 -5 -5° m└└└ ft 29 28 27 25 24 23 22 21 20 19 18 17 18 15 14 13 12 11 10 9 8 7 8 5 4 3 2 1 0 m 28 72 72 95 90 85 80 75 70 65 60 55 50 45 40 35 30 25 20 85.3 22.8 15 10 5 o ft

Machine on lowered stabilisers with 1000 kg platform Metric



#### www.duma-rent.com

MRT 3050 Privilege Plus - Created on 2 April 2021 at 10:01:31 UTC

Machine on lowered stabilisers with 365 kg platform Metric



Machine on tyres with forks Metric



## orent Sector Sector

#### www.duma-rent.com

MRT 3050 Privilege Plus - Created on 2 April 2021 at 10:01:31 UTC





Siège Social 430 rue de l'Aubinière - 44150 Ancenis Cedex - France Tel: +33(0)2 40 09 10 11 - Fax: +33 (0)2 40 09 10 97 www.manitou.com



This brochure describes versions and configuration options for Manitou products which may be fitted with different equipment. The equipment described in this brochure may be standard, optional or not available depending on version. Manitou reserves the right to change the specifications shown and described at any time and without prior warning. Th