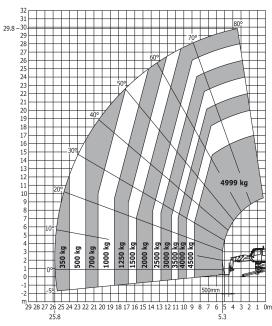

## Load chart

Machine on lowered stabilisers with forks Metric

Machine on lowered stabilisers with winch 5000 kg Metric