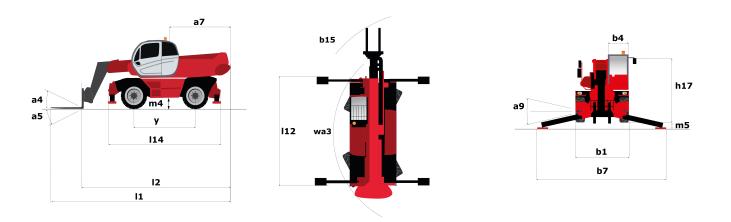

## **Dimensional drawing**

| Other data                                        |     | Metric    |
|---------------------------------------------------|-----|-----------|
| Overall length (with forks)                       | 1   | 9.02 m    |
| Length to face of forks                           | 12  | 7.82 m    |
| Length of frame                                   | 114 | 5.62 m    |
| Wheelbase                                         | у   | 3.25 m    |
| Ground clearance                                  | m4  | 0.35 m    |
| Counterweight offset (turret at 90°)              | a7  | 3.42 m    |
| Tilt-up angle                                     | a4  | 12 °      |
| Tilt-down angle                                   | a5  | 108 °     |
| Overall length at stabilisers                     | 112 | 5.62 m    |
| Outer frame turning radius                        | Wa3 | 4.9 m     |
| Outer turning radius (with forks)                 | b15 | 6.49 m    |
| Overall width                                     | b1  | 2.49 m    |
| Overall width with stabilisers extended           | b7  | 6.06 m    |
| Overall cab width                                 | b4  | 0.99 m    |
| Overall height                                    | h17 | 3.05 m    |
| Frame levelling corrector                         | a9  | +/- 7.4 ° |
| Ground clearance under front tires on stabilizers | m5  | 0.32 m    |