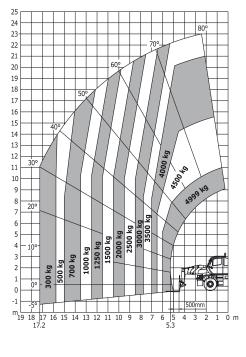

## Load chart

Machine on lowered stabilisers with forks Metric

Machine on lowered stabilisers with winch 5000 kg Metric