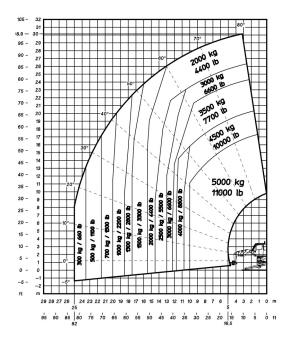

Machine on lowered stabilisers with 1000 kg platform Metric

#### www.duma-rent.com

MRT 3050 Privilege Plus - Created on 2 April 2021 at 10:01:31 UTC

Machine on lowered stabilisers with 365 kg platform Metric

Machine on tyres with forks Metric