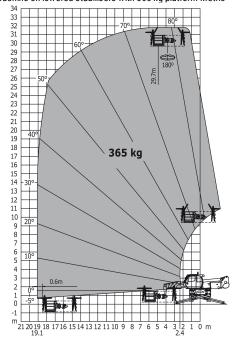

#### www.duma-rent.com

MRT 3050 Privilege Plus - Created on 2 April 2021 at 10:01:31 UTC

Machine on lowered stabilisers with 365 kg platform Metric

Machine on tyres with forks Metric